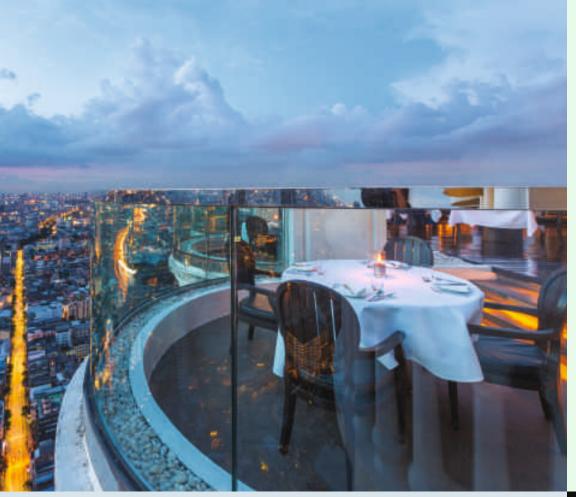

Artistically designed dreamy space for the roof-top restaurants will give you a pleasant feel under the open sky with a variety of foods.

- Maximum Engagement
- Outstanding Interiors
- Modern Lighting
- Scenic View