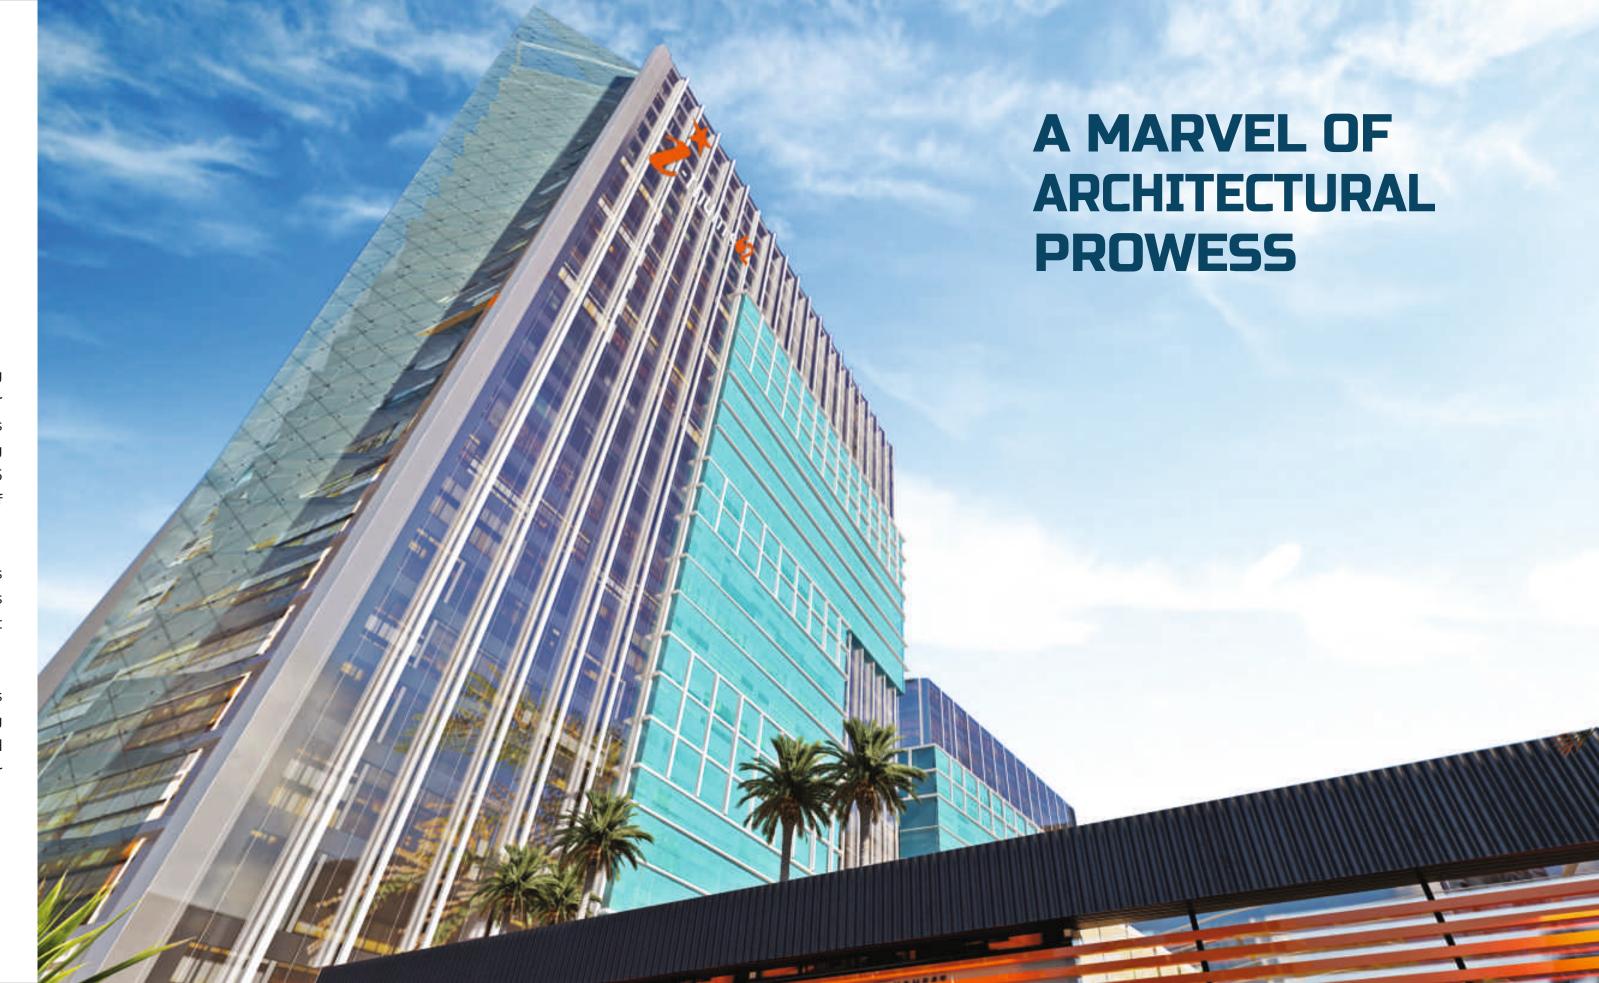

The stunning exterior is an architectural marvel that distinguishes this impressive construction. The beautiful theme of the interiors is engineered for optimum space management and functionality that creates an ecosystem for businesses.

# THE MAGNUM OPUS DESIGN

Supreme quality construction with an international design edge has laid the foundation of this iconic address. The bespoke exterior features low E-energy efficient glass for the external facade and stunning interiors complement the future-ready commercial destination. The use of energy-efficient fixtures like insulated glass and solar panels on the terrace offers excellent energy independence in terms of low maintenance and cost-effectiveness. With an eye for sustainable design, I-Thum's 62 features a comprehensive water harvesting system for water storage, cleaning and managing the water supply smartly.