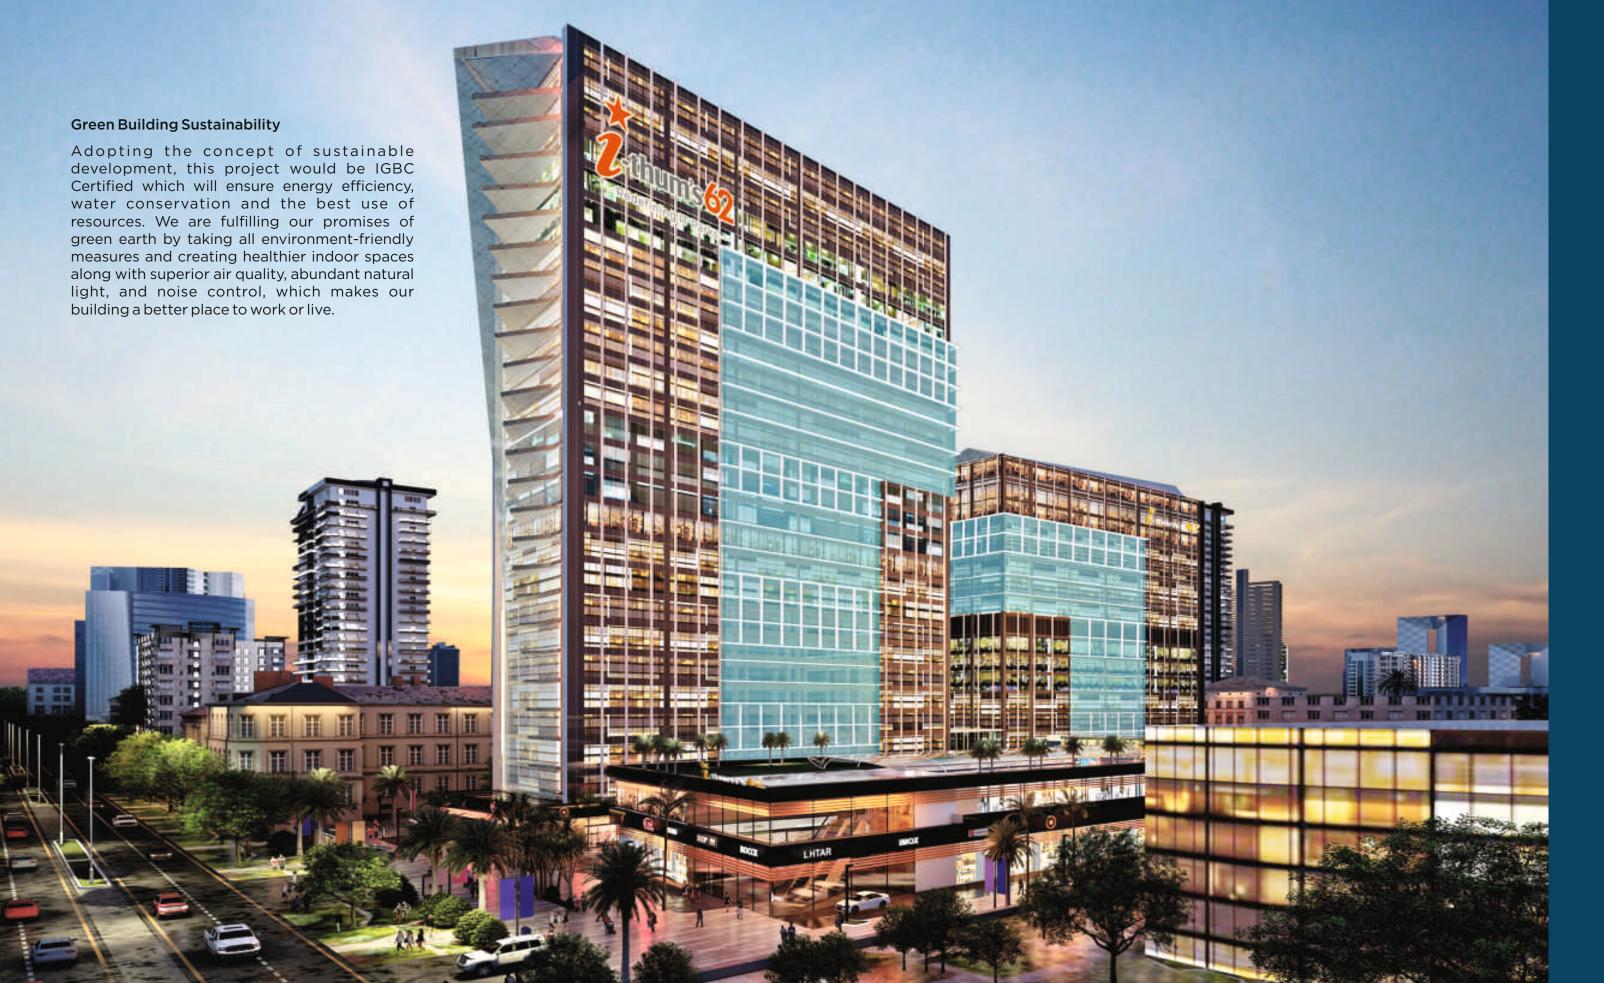

### GLOBAL BUSINESS ADDRESS

Conceived with a vision to add a new dimension to the ever-growing IT industry, I-Thum's 62, Noida is yet another endeavour edged for success. An iconic commercial hub designed for a world-class experience, I-Thum's 62, Noida, offers prestigious offices, meeting spaces and a mix-use commercial zone. Spread across sprawling 5 acres, the project stands as a testament to the perfect synergy of cutting-edge engineering and architectural expertise.

The stunning exterior is an architectural marvel that distinguishes this impressive construction. The beautiful theme of the interiors is engineered for optimum space management and functionality that creates an ecosystem for businesses.

Ideally positioned in the centre of CBD Noida, the project is definitely going to be a new landmark in the region. Creating endless opportunities for the start-ups, IT companies and businesses around, this commercial space will be a game-changer experience for both occupants and investors.

# THE MAGNUM OPUS DESIGN

Supreme quality construction with an international design edge has laid the foundation of this iconic address. The bespoke exterior features low E-energy efficient glass for the external facade and stunning interiors complement the future-ready commercial destination. The use of energy-efficient fixtures like insulated glass and solar panels on the terrace offers excellent energy independence in terms of low maintenance and cost-effectiveness. With an eye for sustainable design, I-Thum's 62 features a comprehensive water harvesting system for water storage, cleaning and managing the water supply smartly.