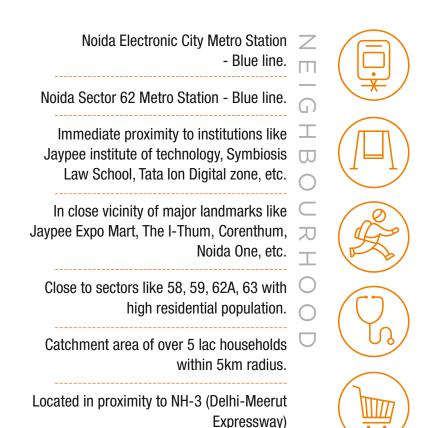

# PERFECTLY POSITIONED TO BE THE NEW BUSTLING CENTRE OF COMMERCE

Noida Sector 52 - Metro Hub Smooth Connectivity to entire Delhi NCR

Perfectly located in Sector 62, the centre of Noida, I-Thum's 62 offers unmatched location advantages and commuting options through various modes. The project is well connected to Delhi NCR, Noida, a major hub for many big International & Indian IT / ITES companies.

Catchment area of over Half a million households within 5km radius

**Jewar International Airport** 