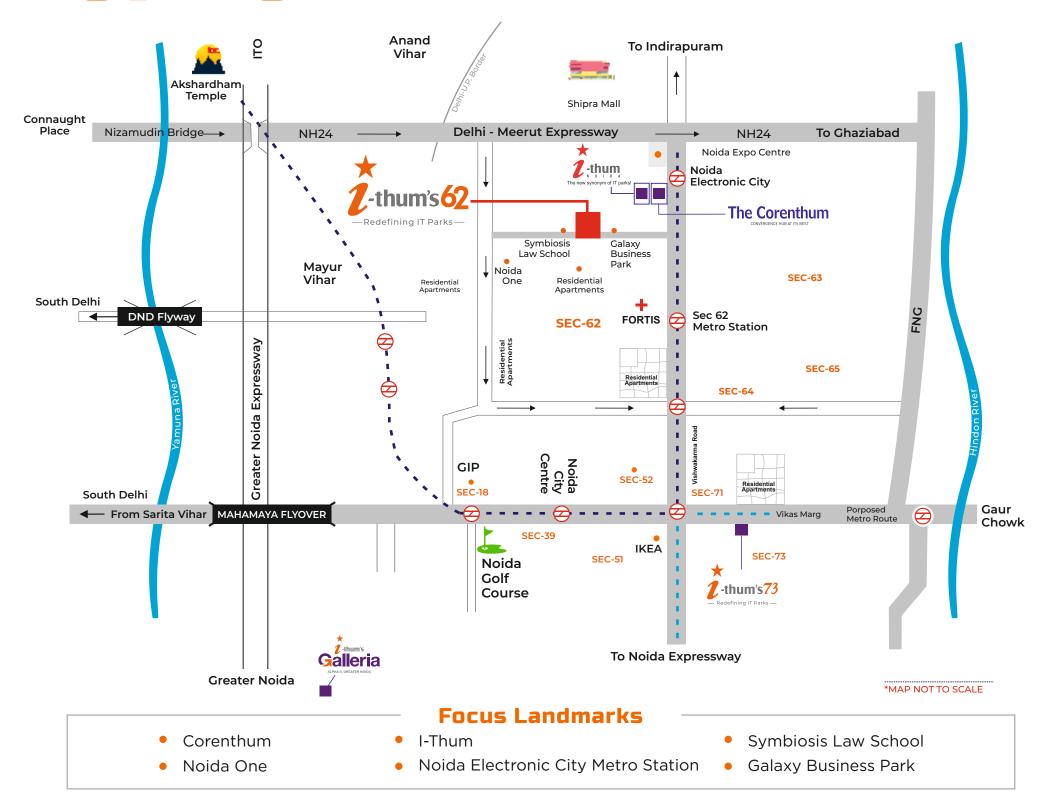

# PERFECTLY POSITIONED TO BE THE NEW BUSTLING CENTRE OF COMMERCE

Noida Sector 52 - Metro Hub Smooth Connectivity to entire Delhi NCR

Perfectly located in Sector 62, the centre of Noida, I-Thum's 62 offers unmatched location advantages and commuting options through various modes. The project is well connected to Delhi NCR, Noida, a major hub for many big International & Indian IT / ITES companies.

#### **LOCATION MAP**